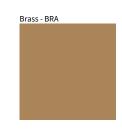

Brass, nickel and copper are natural minerals and can potentially change color and show marks over time. We cannot guarantee the color appearance as the material transforms.

Zaneen Group Inc. © 2024, T 1800-388-3382, F 416-247-9319, www.zaneen.com